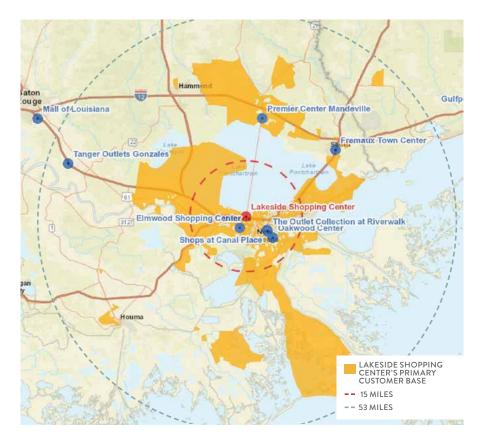

# PREMIUM LOCATION

Located just off of Interstate 10, half a mile from Lake Pontchartrain in the suburb of Metairie, the property is centrally located between downtown New Orleans and Louis Armstrong International Airport.

Lakeside sits at the foot of the Causeway Bridge (the longest in the U.S. at 24 miles long), which has annual traffic of 12 million vehicles.

### A REGIONAL APPEAL

Lakeside draws 10 million visitors annually, many of which travel from as far as Mississippi to shop regional exclusives like Athleta, Madewell, Microsoft Store and Restoration Hardware.

# 10 MILES

Average distance traveled to Lakeside Shopping Center by local shoppers

# 74% OF SHOPPERS

live within 20 miles of the property