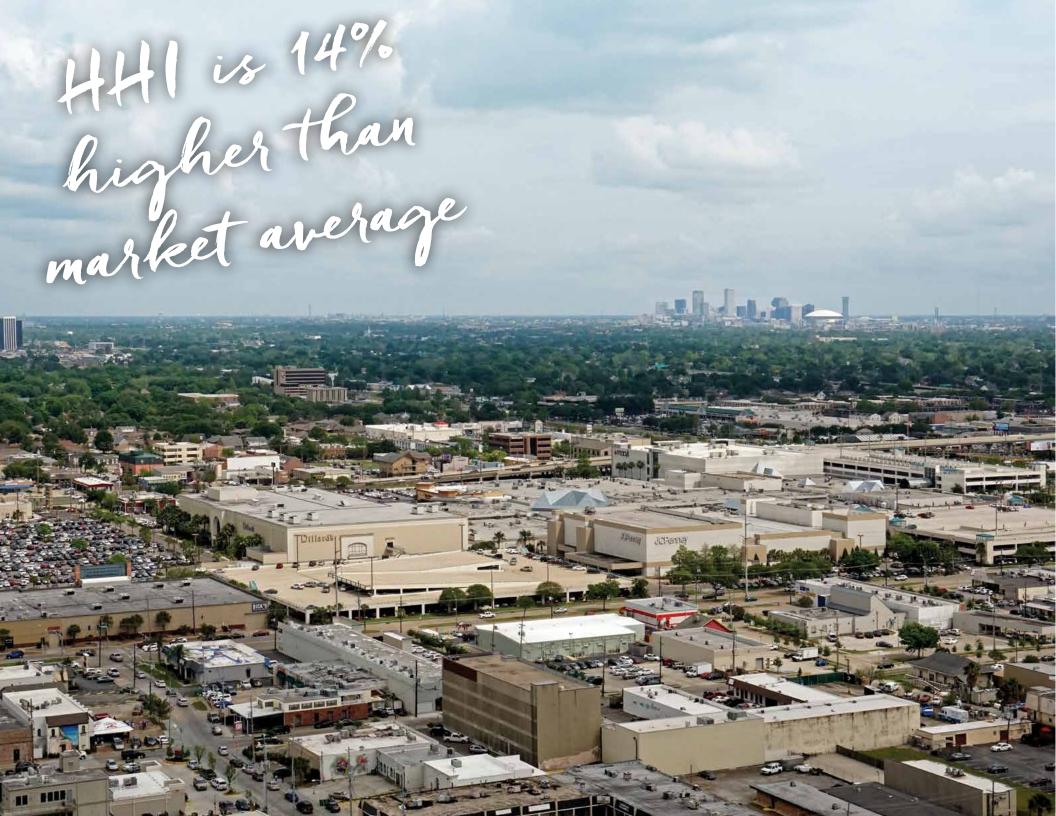

# THE NUMBERS

Lakeside Shopping Center enjoys the most attractive shopper demographics in the New Orleans market.

|                 | MSA       | 1 MILE   | 5 MILE   | 10 MILE  |
|-----------------|-----------|----------|----------|----------|
| 2016 POPULATION | 1,251,786 | 123,025  | 278,004  | 655,377  |
| AVG. HH INCOME  | \$70,034  | \$80,593 | \$76,331 | \$66,490 |

### **AVERAGE HHI IS 14% HIGHER**

than the market average