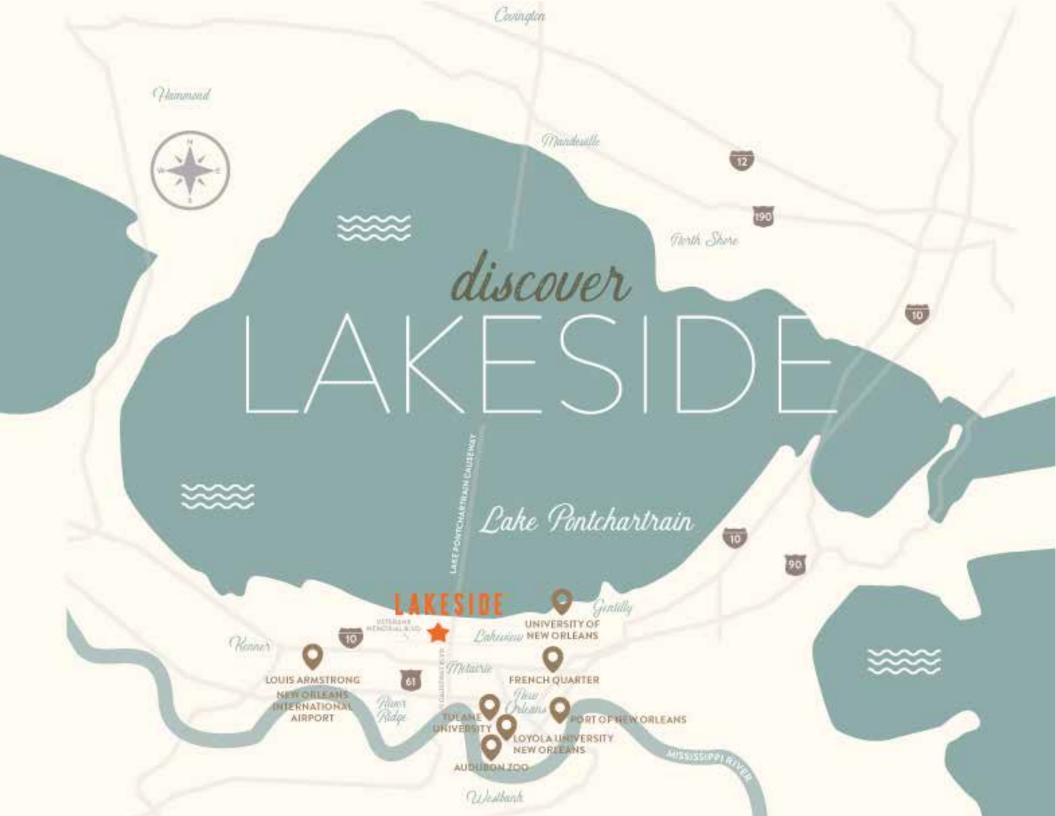

# PREMIUM LOCATION

Located just off of Interstate 10, half a mile from Lake Pontchartrain in the suburb of Metairie, the property is centrally located between downtown New Orleans and Louis Armstrong International Airport.

Lakeside sits at the foot of the Causeway Bridge (the longest in the U.S. at 24 miles long), which has annual traffic of 12 million vehicles.

### A REGIONAL APPEAL

Lakeside draws 10 million visitors annually, many of which travel from as far as Mississippi to shop regional exclusives like Athleta, Madewell, Microsoft Store and Restoration Hardware.