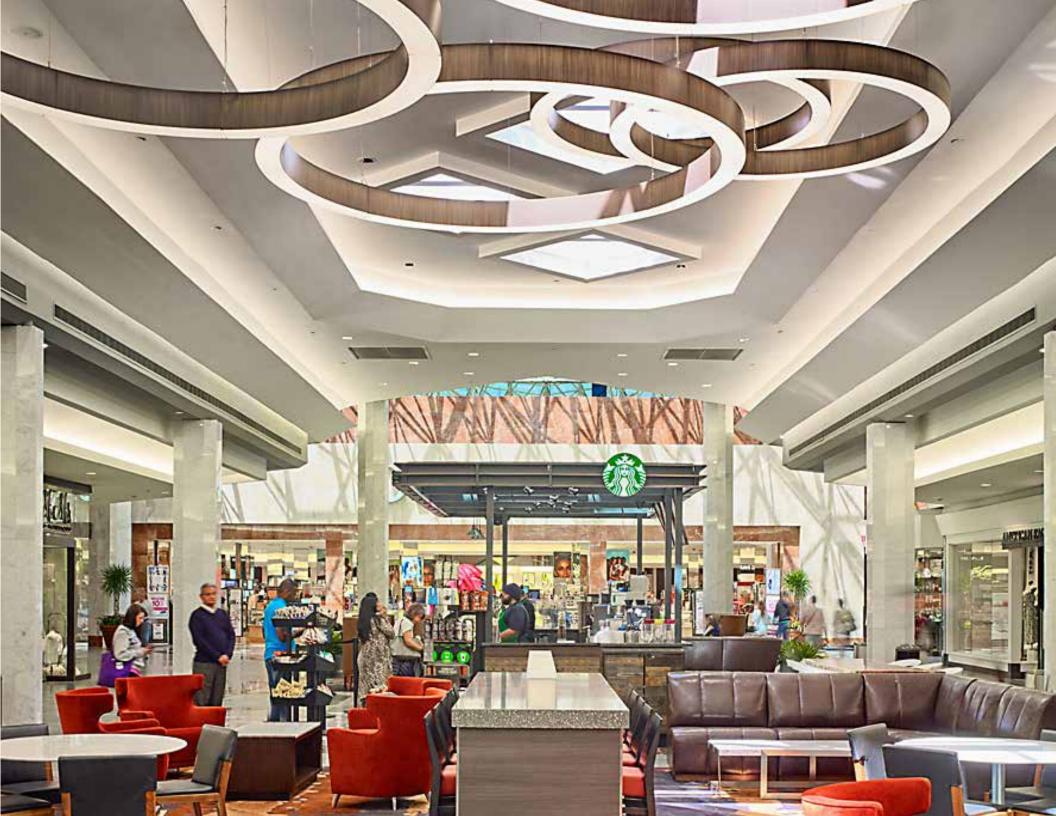

A \$11 million renovation is underway that will reinforce Lakeside's status as the premier

first-to-market tenants.

shopping destination with

# **RENOVATION HIGHLIGHTS**

Increasing GLA by 2%

Raising sections of the ceiling

Increased light fixtures and skylights for a more open, airy feel

LED cove lighting

Carrera marble column treatments

Extensive new soft seating

Inline play area and family lounge

With 40 years of commitment, the Feil Organization is a private, established commercial real estate firm headquartered in New York City. A powerful force in real estate for over 60 years, the company owns and operates a nationwide portfolio of over 26 million square feet of retail and commercial space, and over 5,000 residential rental units. Quality and community are hallmarks of the organization's involvement in the Greater New Orleans area, where its holdings have grown by 69% over the last ten years to include over 31 properties and 6.1 million square feet. The Feil Organization also maintains a regional office in New Orleans, employing over 100 "New Orleanians."