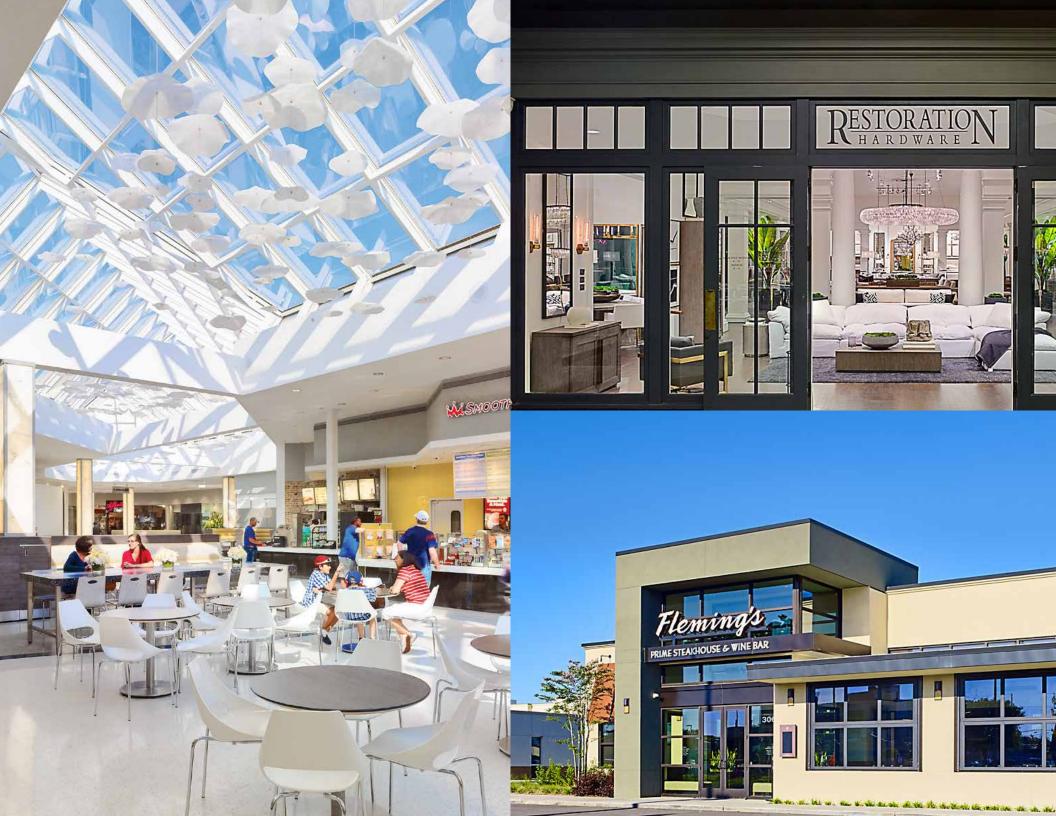

# \$5 million

Food court renovation in 2014

2

Multi-level parking decks added in 2008

98%

Occupancy

27%

Increase in GLA over the last 10 years

2008

Macy's: 229,520 SF

2012

The Cheesecake Factory: 9,350 SF

2016

Built a new Starbucks anchored outparcel: 8,530 SF

2017

Fleming's Prime Steakhouse & Wine Bar: 6,796 SF

# **RENOVATION HIGHLIGHTS**

Increasing GLA by 2%

Raising sections of the ceiling

Increased light fixtures and skylights for a more open, airy feel

LED cove lighting

Carrera marble column treatments

Extensive new soft seating