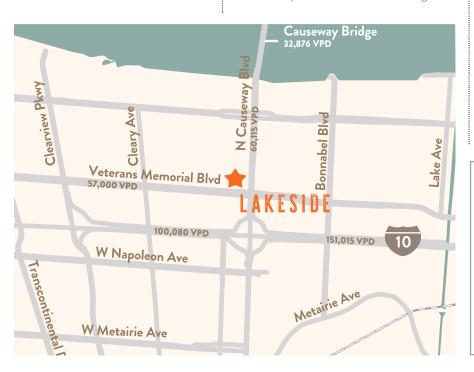

Lakeside sits at the foot of the Causeway Bridge (the longest in the U.S. at 24 miles long), which has annual traffic of 12 million vehicles.

# **AREA TRAFFIC COUNTS**

VETERANS MEMORIAL BLVE

NORTH CAUSEWAY BLVD 60.115 VPD

I-10 EAST OF CAUSEWAY

I-10 WEST OF CAUSEWAY

CAUSEWAY BRIDGI 32.876 VPD